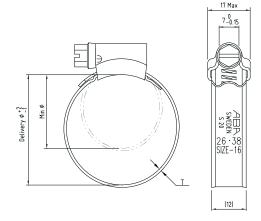

| Hose<br>size | Minimum<br>Ø | Supplied<br>Ø | Standard<br>T | Stainless<br>T | Rec. tightening<br>torque Nm |
|--------------|--------------|---------------|---------------|----------------|------------------------------|
| 15-24        | 15           | 25            | 0.8           | 0.8            | 4–5                          |
| 19-28        | 19           | 29            |               |                |                              |
| 22-32        | 22           | 33            |               |                |                              |
| 26-38        | 26           | 39            |               |                |                              |
| 32-44        | 32           | 45            | 1.0           |                | 5-6                          |
| 38-50        | 38           | 51            |               |                |                              |
| 44-56        | 44           | 57            |               |                |                              |
| 50-65        | 50           | 66            |               |                |                              |
| 58-75        | 58           | 76            |               |                |                              |
| 68-85        | 68           | 86            |               |                |                              |
| 77–95        | 77           | 96            |               |                |                              |
| 87–112       | 87           | 113           |               |                |                              |
| 106-138      | 106          | 139           |               |                |                              |
| 132-165      | 132          | 166           |               |                |                              |
| 150-180      | 150          | 181           |               |                |                              |
| 175-205      | 175          | 206           |               |                |                              |
| 200-231      | 200          | 232           |               |                |                              |
| 226-256      | 226          | 257           |               |                |                              |
| 251-282      | 251          | 283           |               |                |                              |
| 277-307      | 277          | 308           |               |                |                              |